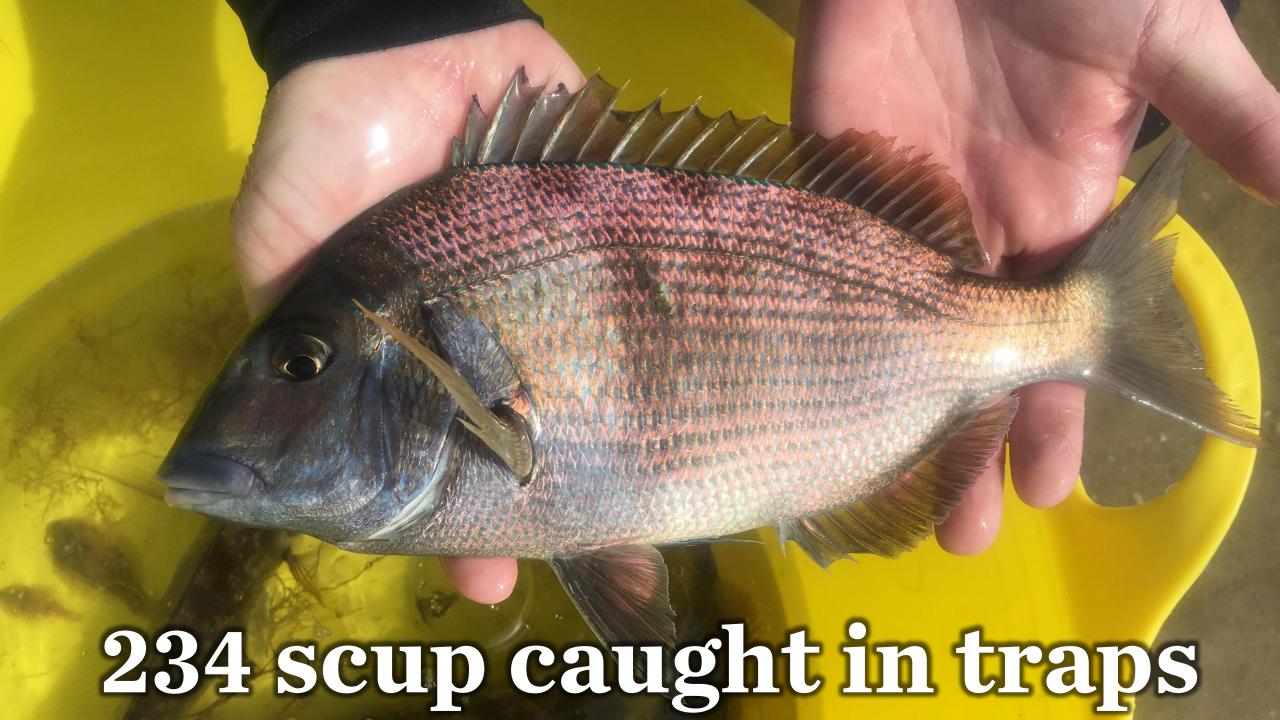

## 55 different species caught in seine survey 15,677 finfish 825 invertebrates











### 5 different species caught in fish traps 379 fiishes 514 invertebrates



































# 7 years of data











# 14 seine programs in Old Harbor











### Time Series Outcomes







| Site         | Month | Temp. | Sal.  | DO     | Site     |        |
|--------------|-------|-------|-------|--------|----------|--------|
|              |       | (°C)  | (ppt) | (mg/L) |          | 1      |
| Harris Point | MAY   | 14.3  | 28.32 | 9.11   | Cormorar | No oly |
|              | JUN   | 14.4  | 29.58 | 8.88   |          |        |
|              | JUL   | 25.2  | 30.11 | 7.14   |          |        |
|              | AUG   | 29.9  | 28.89 | 8.60   |          |        |
|              | SEP   | 24.5  | 30.93 | 7.82   |          |        |
|              | OCT   | 19.3  | 29.87 | 8.69   |          |        |
| Andy's Way   | MAY   | 16.1