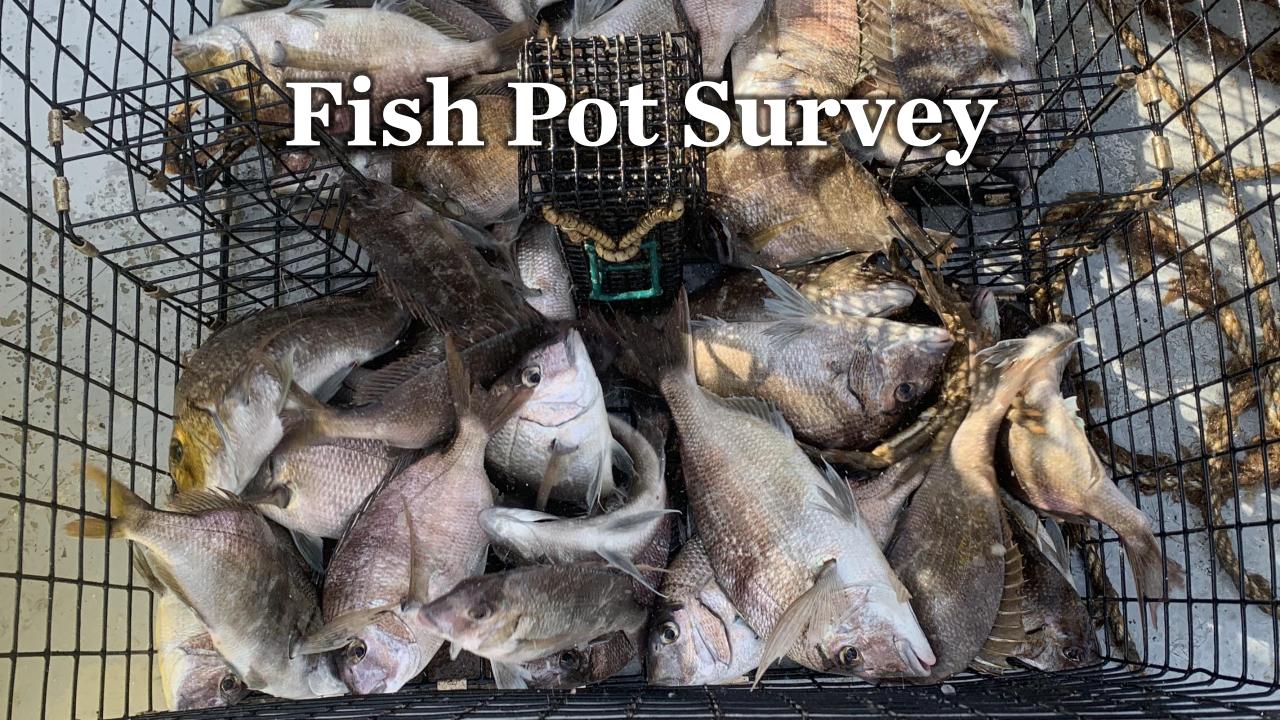

## 55 different species caught in seine survey 15,677 finfish 825 invertebrates











### 5 different species caught in fish traps 379 fiishes 514 invertebrates



































# 7 years of data











# 14 seine programs in Old Harbor











### Time Series Outcomes







| Site         | Month | Temp. | Sal.  | DO     | Site     |        |
|--------------|-------|-------|-------|--------|----------|--------|
|              |       | (°C)  | (ppt) | (mg/L) |          | 1      |
| Harris Point | MAY   | 14.3  | 28.32 | 9.11   | Cormorar | No oly |
|              | JUN   | 14.4  | 29.58 | 8.88   |          |        |
|              | JUL   | 25.2  | 30.11 | 7.14   |          |        |
|              | AUG   | 29.9  | 28.89 | 8.60   |          |        |
|              | SEP   | 24.5  | 30.93 | 7.82   |          |        |
|              | OCT