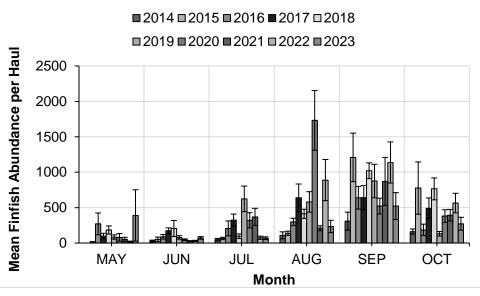

# 7 years of data

# 14 seine programs in Old Harbor

## 55 different species caught in seine survey 15,677 finfish 825 invertebrates