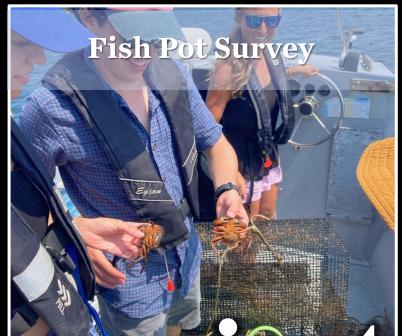

## 55 different species caught in seine survey 15,677 finfish 825 invertebrates











### 5 different species caught in fish traps 379 fiishes 514 invertebrates



































# 7 years of data











# 14 seine programs in Old Harbor











### Time Series Outcomes







| Site         | Month | Temp. | Sal.  | DO     | Site     |        |
|--------------|-------|-------|-------|--------|----------|--------|
|              |       | (°C)  | (ppt) | (mg/L) |          | 1      |
| Harris Point | MAY   | 14.3  | 28.32 | 9.11   | Cormorar | No oly |
|              | JUN   | 14.4  | 29.58 | 8.88   |          |        |
|              | JUL   | 25.2  | 30.11 | 7.14   |          |        |
|              | AUG   | 29.9  | 28.89 | 8.60   |