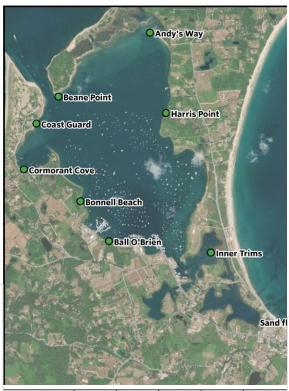

### Time Series Outcomes

| Site         | Month | Temp. | Sal.  | DO     | Site     |        |
|--------------|-------|-------|-------|--------|----------|--------|
|              |       | (°C)  | (ppt) | (mg/L) |          | 1      |
| Harris Point | MAY   | 14.3  | 28.32 | 9.11   | Cormorar | No oly |
|              | JUN   | 14.4  | 29.58 | 8.88   |          |        |
|              | JUL   | 25.2  | 30.11 | 7.14   |          |        |
|              | AUG   | 29.9  | 28.89 | 8.60   |          |        |
|              | SEP   | 24.5  | 30.93 | 7.82   |          |        |
|              | OCT   | 19.3  | 29.87 | 8.69   |          |        |
| Andy's Way   | MAY   | 16.1  | 28.24 | 9.12   | Bonnetl: |        |
|              | JUN   | 14.4  | 30.11 | 8.67   |          |        |
|              | JUL   | 25.5  | 30.85 | 7.91   |          |        |
|              | AUG   | 24.7  | 30.04 | 8.40   |          |        |
|              | SEP   | 24.8  | 31.00 | 7.99   |          |        |
|              | OCT   | 19.9  | 29.92 | 8.72   |          |        |