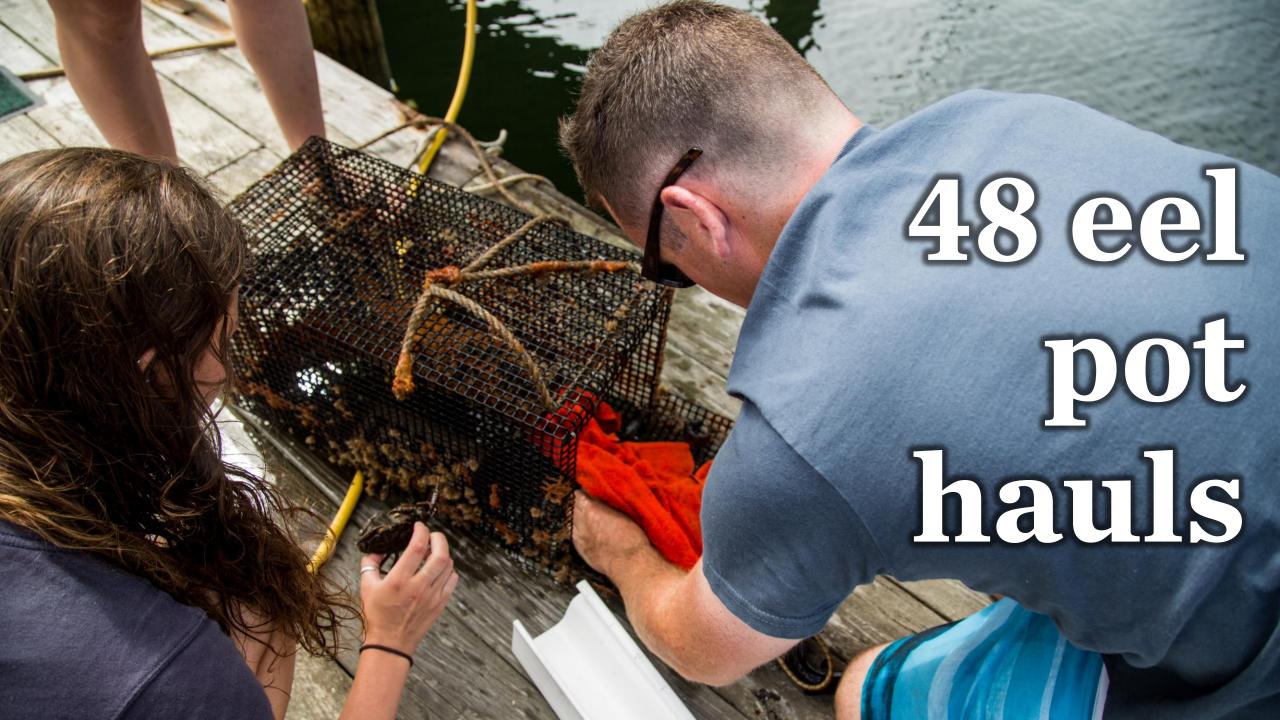

## 55 different species caught in seine survey 15,677 finfish 825 invertebrates











### 5 different species caught in fish traps 379 fiishes 514 invertebrates



































# 7 years of data











# 14 seine programs in Old Harbor











### Time Series Outcomes







| Site         | Month | Temp. | Sal.  | DO     | Site     |        |
|--------------|-------|-------|-------|--------|----------|--------|
|              |       | (°C)  | (ppt) | (mg/L) |          | 1      |
| Harris Point | MAY   | 14.3  | 28.32 | 9.11   | Cormorar | No oly |
|              | JUN   | 14.4  | 29.58 | 8.88   |          |        |
|              | JUL   | 25.2  | 30.11 | 7.14   |          |        |
|              | AUG   | 29.9  | 28.89 | 8.60   |          |        |
|              | SEP   | 24.5  | 30.93 | 7.82   |          |        |
|              | OCT   | 19.3  | 29.87 | 8.69   |          |        |
| Andy's Way   | MAY   | 16.1  | 2