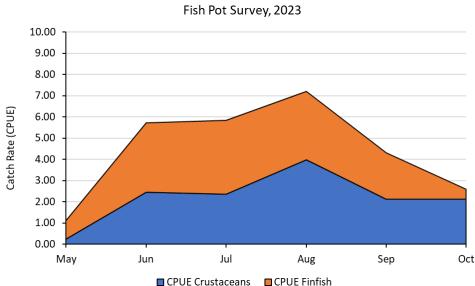

## 55 different species caught in seine survey 15,677 finfish 825 invertebrates











### 5 different species caught in fish traps 379 fiishes 514 invertebrates



































# 7 years of data











# 14 seine programs in Old Harbor











### Time Series Outcomes







| Site         | Month | Temp. | Sal.  | DO     | Site     |        |
|--------------|-------|-------|-------|--------|----------|--------|
|              |       | (°C)  | (ppt) | (mg/L) |          | 1      |
| Harris Point | MAY   | 14.3  | 28.32 | 9.11   | Cormorar | No oly |
|              | JUN   | 14.4  | 29.58 | 8.88   |          |        |
|              | JUL   | 25.2  | 30.11 | 7.14   |          |        |
|              | AUG   | 29.9  | 28.89 | 8.60   |          |        |
|              | SEP   | 24.5  | 30.93 | 7.82   |          |        |
|              | OCT   | 19.3  | 29.87 | 8.69   |          |        |
| Andy's Way   | MAY   | 16.1  | 28.24 | 9.12   | Bonnetl: |        |
|              | JUN   | 14.4  | 30.11 | 8.67   |          |        |
|              | JUL   | 2