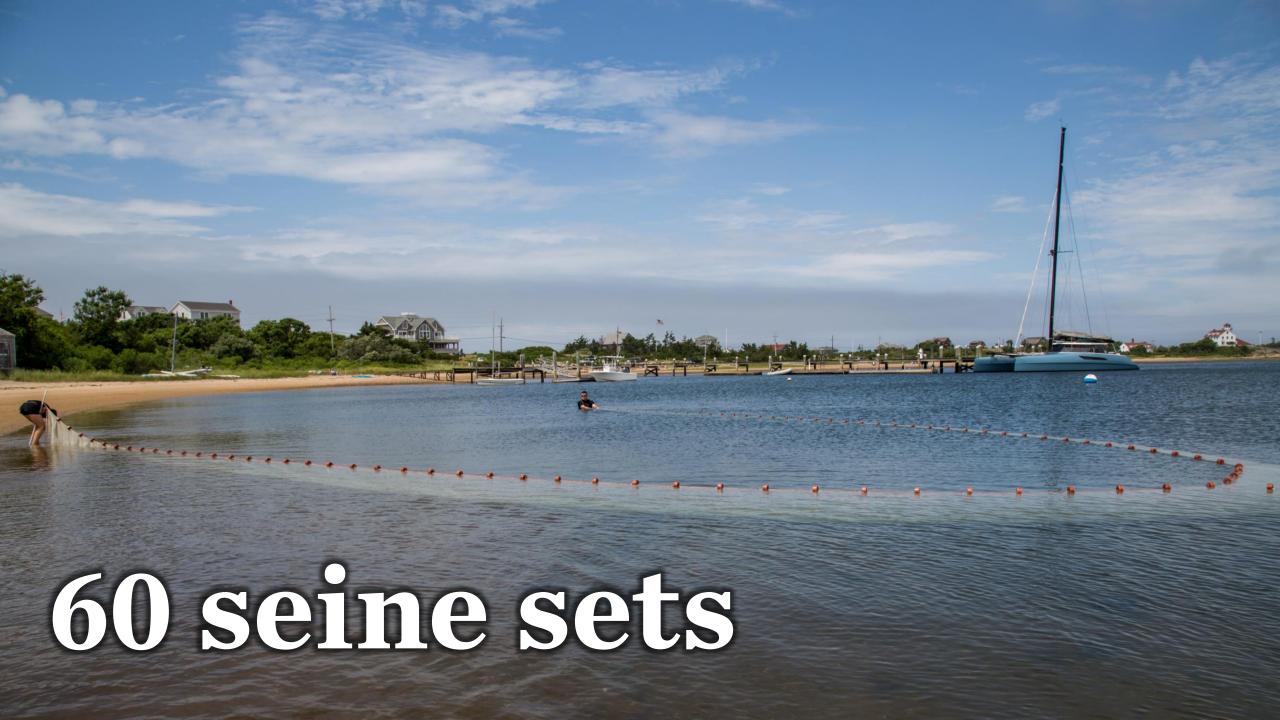

## 55 different species caught in seine survey 15,677 finfish 825 invertebrates











### 5 different species caught in fish traps 379 fiishes 514 invertebrates



































# 7 years of data











# 14 seine programs in Old Harbor











### Time Series Outcomes







| Site         | Month | Temp. | Sal.  | DO     | Site     |        |
|--------------|-------|-------|-------|--------|----------|--------|
|              |       | (°C)  | (ppt) | (mg/L) |          | 1      |
| Harris Point | MAY   | 14.3  | 28.32 | 9.11   | Cormorar | No oly |
|              | JUN   | 14.4  | 29.58 | 8.88   |          |        |
|              | JUL   | 25.2  | 30.11 | 7.14   |          |        |
|              | AUG   | 29.9  | 28.89 | 8.60   |          |        |
|