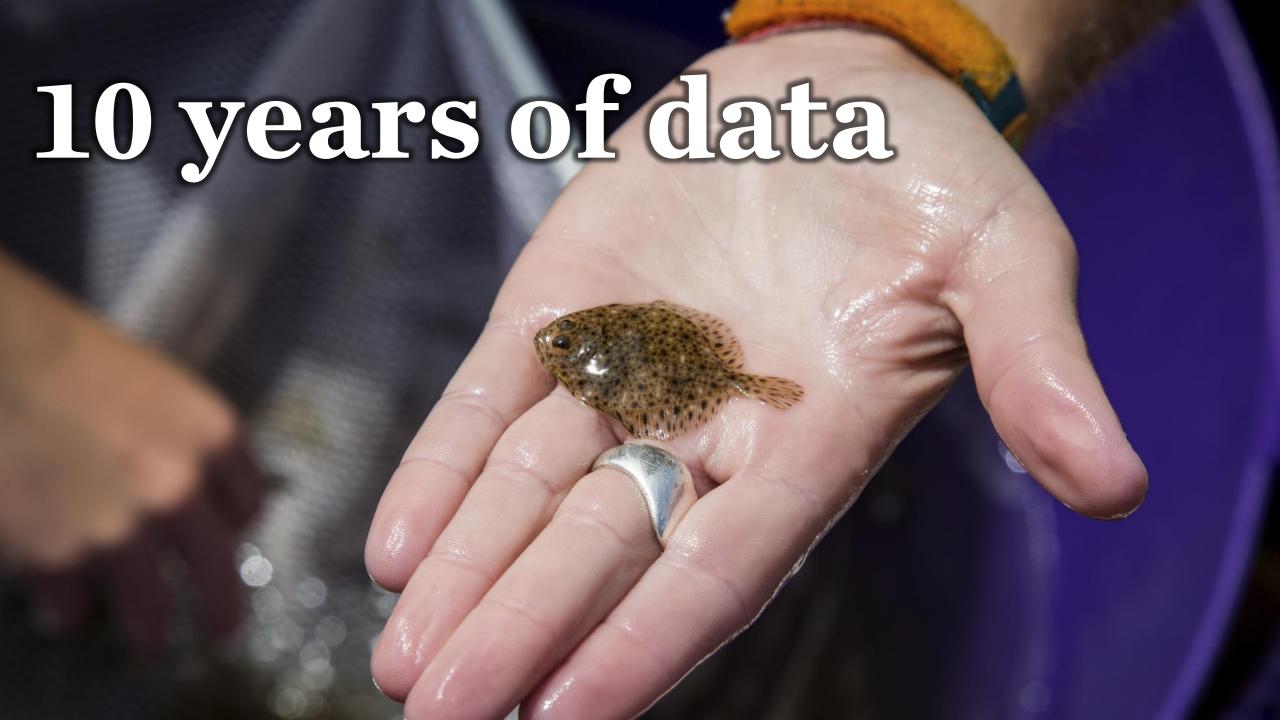

## 55 different species caught in seine survey 15,677 finfish 825 invertebrates











### 5 different species caught in fish traps 379 fiishes 514 invertebrates



































# 7 years of data











# 14 seine programs in Old Harbor











### Time Series Outcomes







| Site         | Month | Temp. | Sal.  | DO     | Site     |        |
|--------------|-------|-------|-------|--------|----------|--------|
|              |       | (°C)  | (ppt) | (mg/L) |          | 1      |
| Harris Point | MAY   | 14.3  | 28.32 | 9.11   | Cormorar | No oly |
|              | JUN   | 14.4  | 29.58 | 8.88   |          |        |
|              | JUL   | 25.2  | 30.11 | 7.14   |          |        |
|              | AUG   | 29.9  | 28.89 | 8.60   |          |        |
|              | SEP   | 24.5  | 30.93 | 7.82   |          |        |
|              | O