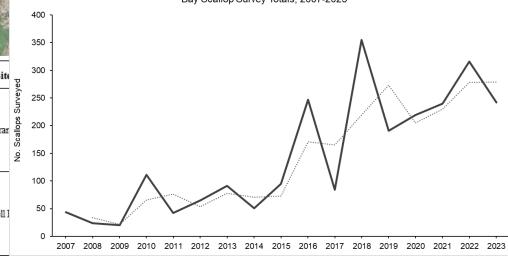

11   | Cormorar | No oly |
|              | JUN   | 14.4  | 29.58 | 8.88   |          |        |
|              | JUL   | 25.2  | 30.11 | 7.14   |          |        |
|              | AUG   | 29.9  | 28.89 | 8.60   |          |        |
|              | SEP   | 24.5  | 30.93 | 7.82   |          |        |
|              | OCT   | 19.3  | 29.87 | 8.69   |          |        |
| Andy's Way   | MAY   | 16.1  | 28.24 | 9.12   | Bonnetl: |        |
|              | JUN   | 14.4  | 30.11 | 8.67   |          |        |
|              | JUL   | 25.5  | 30.85 | 7.91   |          |        |
|              | AUG   | 24.7  | 30.04 | 8.40   |          |        |
|              | SEP   | 24.8  | 31.00 | 7.99   |          |        |
|              | OCT   | 19.9  | 29.92 | 8.72   |          |        |