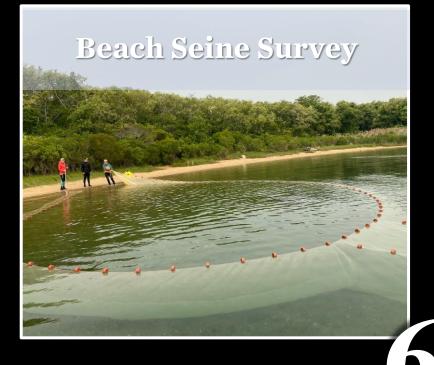

## 55 different species caught in seine survey 15,677 finfish 825 invertebrates

# 14 seine programs in Old Harbor