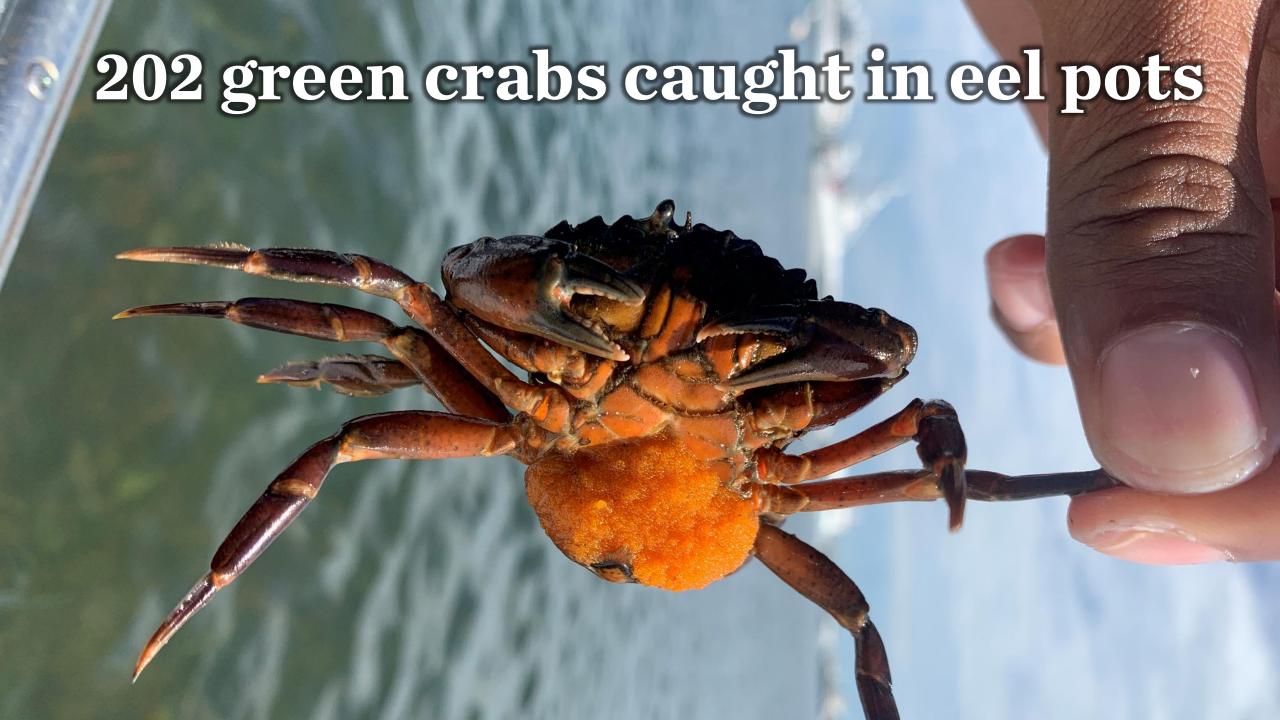

## 55 different species caught in seine survey 15,677 finfish 825 invertebrates

### 5 different species caught in fish traps 379 fiishes 514 invertebrates