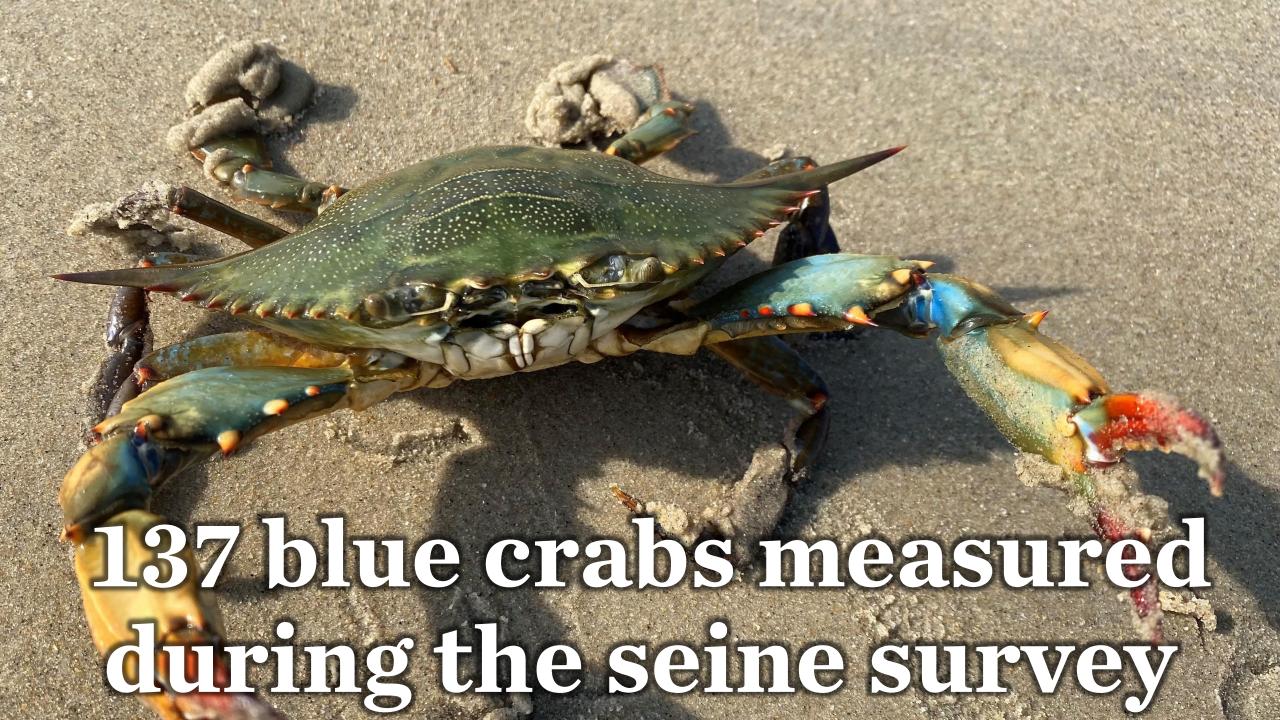

## 55 different species caught in seine survey 15,677 finfish 825 invertebrates











### 5 different species caught in fish traps 379 fiishes 514 invertebrates



































# 7 years of data











# 14 seine programs in Old Harbor











### Time Series Outcomes







| Site         | Month | Temp. | Sal.  | DO     | Site     |        |
|--------------|-------|-------|-------|--------|----------|--------|
|              |       | (°C)  | (ppt) | (mg/L) |          | 1      |
| Harris Point | MAY   | 14.3  | 28.32 | 9.11   | Cormorar | No oly |
|              | JUN   | 14.4  | 29.58 | 8.88   |          |        |
|              | JUL   | 25.2  | 30.11 | 7.14   |          |        |
|              | AUG   | 29.9  | 28.89 | 8.60   |          |        |
|              | SEP   | 24.5  | 30.93 | 7.82   |          |        |
|              |