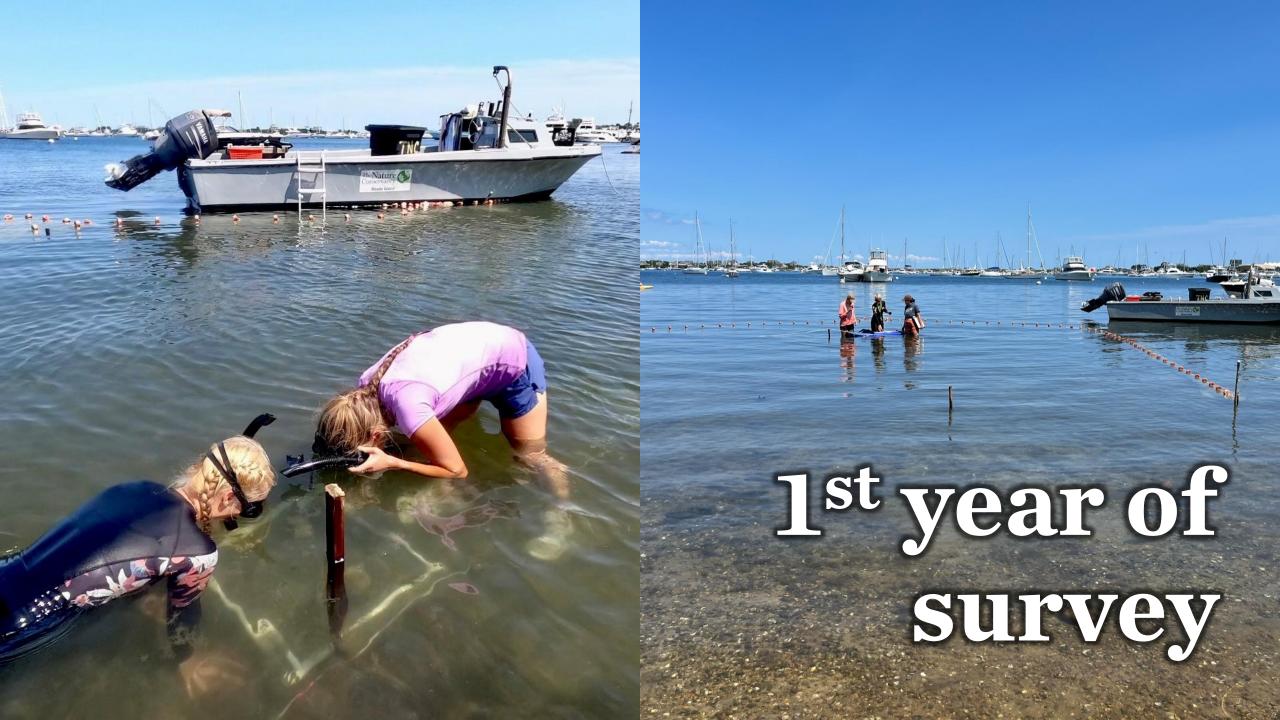

## 55 different species caught in seine survey 15,677 finfish 825 invertebrates











### 5 different species caught in fish traps 379 fiishes 514 invertebrates



































# 7 years of data











# 14 seine programs in Old Harbor











### Time Series Outcomes







| Site         | Month | Temp. | Sal.  | DO     | Site     |        |
|--------------|-------|-------|-------|--------|----------|--------|
|              |       | (°C)  | (ppt) | (mg/L) |          | 1      |
| Harris Point | MAY   | 14.3  | 28.32 | 9.11   | Cormorar | No oly |
|              | JUN   | 14.4  | 29.58 | 8.88   |          |        |
|              | JUL   | 25.2  | 30.11 | 7.14   |          |        |
|              | AUG   | 29.9  | 28.89 | 8.60   |          |        |
|              | SEP   | 24.5  | 30.93 | 7.82   |          |        |
|              | OCT   | 19.3  | 29.87 | 8.69   |          |        |
| Andy's Way   | MAY   | 16.1  | 28.24 | 9.12   | Bonnetl: |        |
|              |