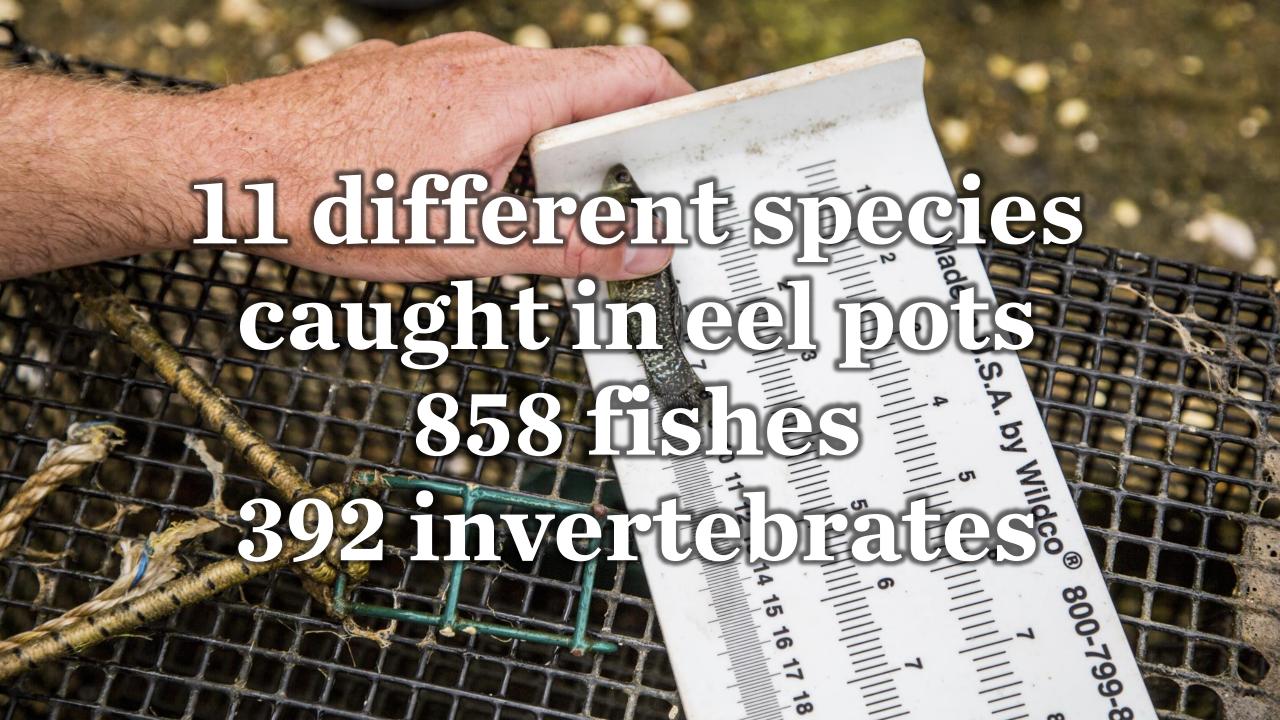

## 55 different species caught in seine survey 15,677 finfish 825 invertebrates











### 5 different species caught in fish traps 379 fiishes 514 invertebrates



































# 7 years of data











# 14 seine programs in Old Harbor











### Time Series Outcomes







| Site         | Month | Temp. | Sal.  | DO     | Site     |        |
|--------------|-------|-------|-------|--------|----------|--------|
|              |       | (°C)  | (ppt) | (mg/L) |          | 1      |
| Harris Point | MAY   | 14.3  | 28.32 | 9.11   | Cormorar | No oly |
|              | JUN   | 14.4  | 29.58 | 8.88   |          |        |
|              | JUL   | 25.2  | 30.11 | 7.14   |          |        |
|              | AUG   | 29.9  | 28.89 | 8.60   |          |        |
|              | SEP   | 24.5  | 30.93 | 7.82   |          |        |
|              | OCT   | 19.3  | 29.87 | 8.69   |          |        |
| Andy's Way   | MAY   | 16.1  | 28.