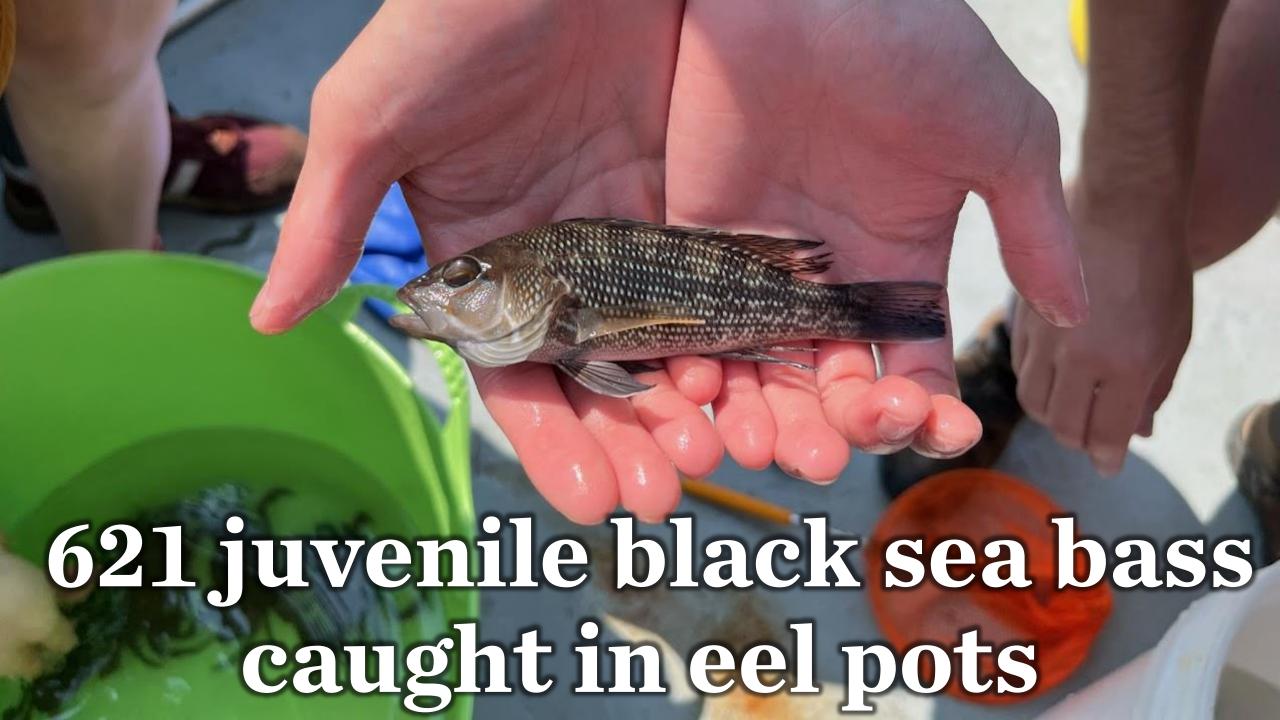

## 55 different species caught in seine survey 15,677 finfish 825 invertebrates











### 5 different species caught in fish traps 379 fiishes 514 invertebrates



































# 7 years of data











# 14 seine programs in Old Harbor











### Time Series Outcomes







| Site         | Month | Temp. | Sal.  | DO     | Site     |        |
|--------------|-------|-------|-------|--------|----------|--------|
|              |       | (°C)  | (ppt) | (mg/L) |          | 1      |
| Harris Point | MAY   | 14.3  | 28.32 | 9.11   | Cormorar | No oly |
|              | JUN   | 14.4  | 29.58 | 8.88   |          |        |
|              | JUL   | 25.2  | 30.11 | 7.14   |          |        |
|              | AUG   | 29.9  | 28.89 | 8.60   |          |        |
|              | SEP   | 24.5  | 30.93 | 7.82   |          |        |
|              | OCT   | 19.3  | 29.87 | 8.69   |          |        |
| Andy's Way   | MAY   | 16.1  | 28.24