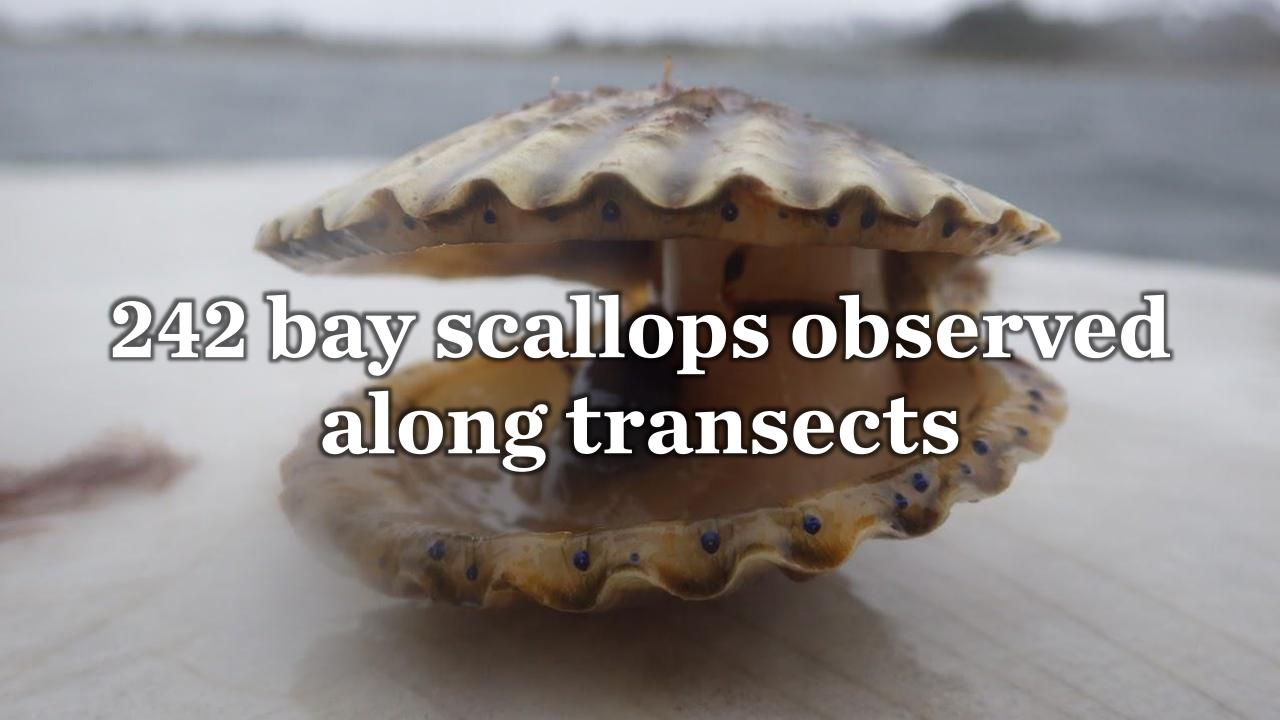

## 55 different species caught in seine survey 15,677 finfish 825 invertebrates

### 5 different species caught in fish traps 379 fiishes 514 invertebrates