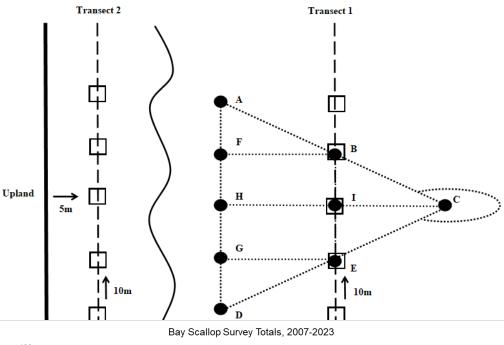

9.11   | Cormorar | No oly |
|              | JUN   | 14.4  | 29.58 | 8.88   |          |        |
|              | JUL   | 25.2  | 30.11 | 7.14   |          |        |
|              | AUG   | 29.9  | 28.89 | 8.60   |          |        |
|              | SEP   | 24.5  | 30.93 | 7.82   |          |        |
|              | OCT   | 19.3  | 29.87 | 8.69   |          |        |
| Andy's Way   | MAY   | 16.1  | 28.24 | 9.12   | Bonnetl: |        |
|              | JUN   | 14.4  | 30.11 | 8.67   |          |        |
|              | JUL   | 25.5  | 30.85 | 7.91   |          |        |
|              | AUG   | 24.7  | 30.04 | 8.40   |          |        |
|              | SEP   | 24.8  | 31.00 | 7.99   |          |        |
|              | OCT   | 19.9  | 29.92 | 8.72   |          |        |