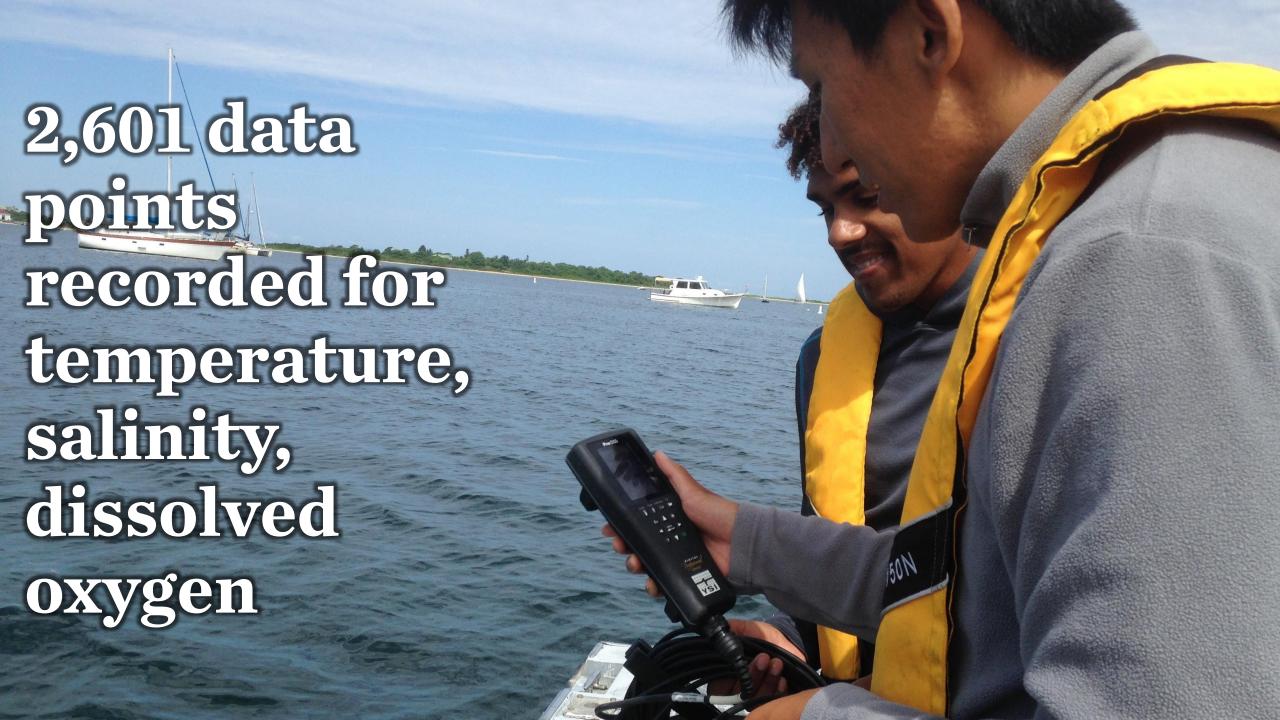

### Time Series Outcomes

| Site         | Month | Temp. | Sal.  | DO     | Site     |        |
|--------------|-------|-------|-------|--------|----------|--------|
|              |       | (°C)  | (ppt) | (mg/L) |          | 1      |
| Harris Point | MAY   | 14.3  | 28.32 | 9.11   | Cormorar | No oly |
|              | JUN   | 14.4  | 29.58 | 8.88   |          |        |
|              | JUL   | 25.2  | 30.11 | 7.14   |          |        |
|              | AUG   | 29.9  | 28.89 | 8.60   |          |        |
|              | SEP   | 24.5  | 30.93 | 7.82   |          |        |
|              | OCT   | 19.3  | 29.87 | 8.69   |          |        |
| Andy's Way   | MAY   | 16.1  | 28.24 | 9.12   | Bonnetl: |        |
|              | JUN   | 14.4  | 30.11 | 8.67   |          |        |
|              | JUL   | 25.5  | 30.85 | 7.91   |          |        |
|              | AUG   | 24.7  | 30.04 | 8.40   |          |        |
|              | SEP   | 24.8  | 31.00 | 7.99   |          |        |
|              | OCT   | 19.9  | 29.92 | 8.72   |          |        |